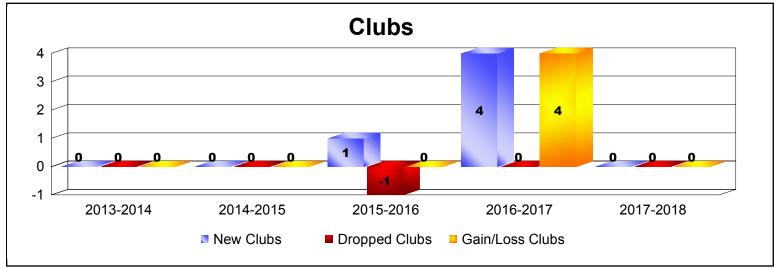

District 32 S

As of June 2018 Cumulative

| Year      | New<br>Clubs | Dropped<br>Clubs | Gain/<br>Loss<br>Clubs | New<br>Members | Charter<br>Members | Reinstate<br>Members | Transfer<br>Members | Total<br>Member<br>Added | Total<br>Members<br>Dropped | Gain/<br>Loss<br>Members |
|-----------|--------------|------------------|------------------------|----------------|--------------------|----------------------|---------------------|--------------------------|-----------------------------|--------------------------|
| 2013-2014 | 0            | 0                | 0                      | 187            | 5                  | 9                    | 15                  | 216                      | -291                        | -75                      |
| 2014-2015 | 0            | 0                | 0                      | 187            | 1                  | 9                    | 2                   | 199                      | -239                        | -40                      |
| 2015-2016 | 1            | -1               | 0                      | 172            | 22                 | 2                    | 14                  | 210                      | -238                        | -28                      |
| 2016-2017 | 4            | 0                | 4                      | 239            | 107                | 7                    | 12                  | 365                      | -283                        | 82                       |
| 2017-2018 | 0            | 0                | 0                      | 215            | 1                  | 5                    | 19                  | 240                      | -317                        | -77                      |
| Average   | 1            | 0                | 1                      | 200            | 27                 | 6                    | 12                  | 246                      | -274                        | -28                      |