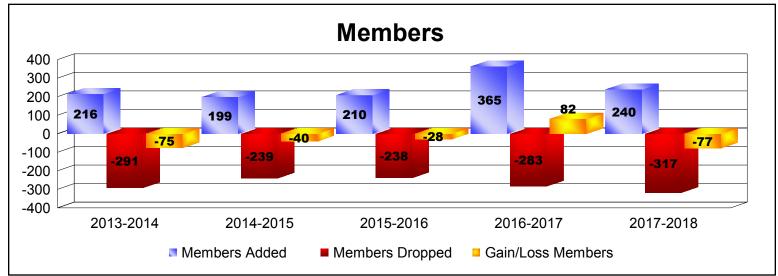

District 32 S

As of June 2018 Cumulative

| Year      | New<br>Clubs | Dropped<br>Clubs | Gain/<br>Loss<br>Clubs | New<br>Members | Charter<br>Members | Reinstate<br>Members | Transfer<br>Members | Total<br>Member<br>Added | Total<br>Members<br>Dropped | Gain/<br>Loss<br>Members |
|-----------|--------------|------------------|------------------------|----------------|--------------------|----------------------|---------------------|--------------------------|-----------------------------|--------------------------|
| 2013-2014 | 0            | 0                | 0                      | 187            | 5                  | 9                    | 15                  | 216                      | -291                        | -75                      |
| 2014-2015 | 0            | 0                | 0                      | 187            | 1                  | 9                    | 2                   | 199                      | -239                        | -40                      |
| 2015-2016 | 1            | -1               | 0                      | 172            | 22                 | 2                    | 14                  | 210                      | -238                        | -28                      |
| 2016-2017 | 4            | 0                | 4                      | 239            | 107                | 7                    | 12                  | 365                      | -283                        | 82                       |
| 2017-2018 | 0            | 0                | 0                      | 215            | 1                  | 5                    | 19                  | 240                      | -317                        | -77                      |
| Average   | 1            | 0                | 1                      | 200            | 27                 | 6                    | 12                  | 246                      | -274                        | -28                      |